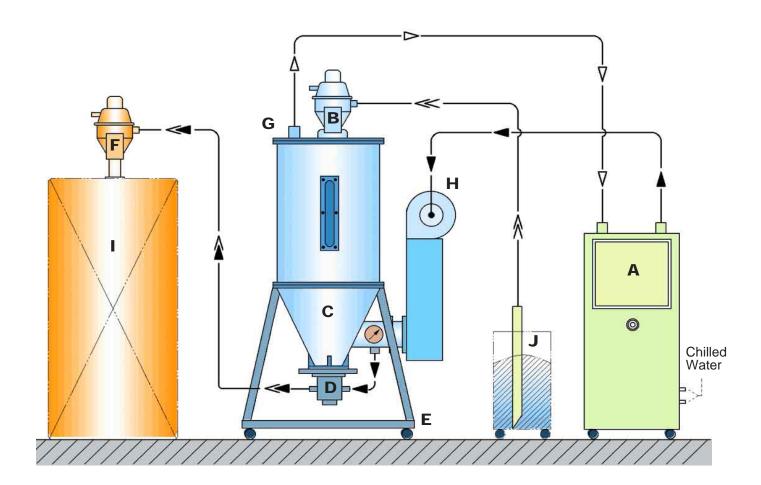

## **ILLUSTRATION FOR DEHUMIDIFIED DRYING SYSTEM (TWIN-DESICCANT)**

## (ONE TO ONE APPLICATION, SEMI-CLOSED-LOOP)

A: Twin-desiccant Dehumidifier

B: Hopper Loader

C: Insulated Hot Air Dryer

D: Insulated Suction Box

E: Floor Stand

F: Hopper Loader(Eye-glass)

G: Outlet Hose Adaptor

H: Inlet Hose Adaptor

I: Moulding Machine

J: Raw Material Tank

- Dry Air Flow
- ✓ Moist Air Flow
- ≪ Moist Material Flow
- Dry Material and Air Flow