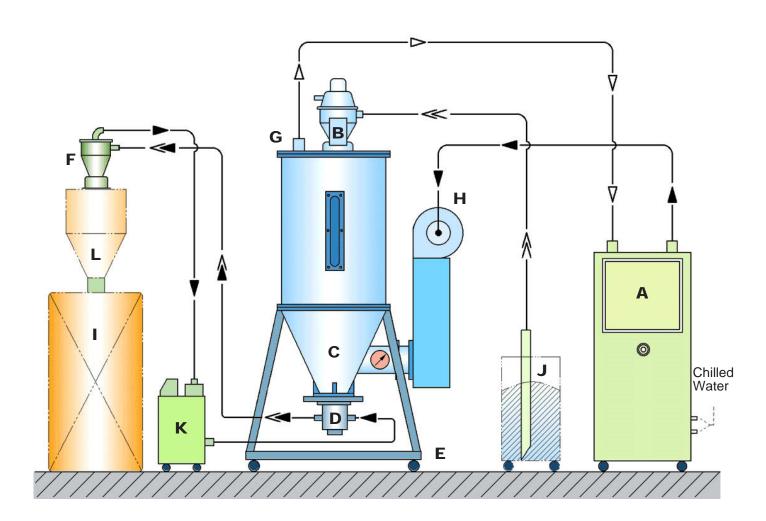

## **ILLUSTRATION FOR DEHUMIDIFIED DRYING SYSTEM (TWIN-DESICCANT)**

## (ONE TO ONE APPLICATION, CLOSED-LOOP)

A: Twin-desiccant Dehumidifier

B: Hopper Loader

C: Insulated Hot Air Dryer

D: Insulated Suction Box

E: Floor Stand

F: Bowl, Hopper Loader

G: Outlet Hose Adaptor

H: Inlet Hose Adaptor

I: Moulding Machine

J: Raw Material Tank

K: Main Unit, Hopper Loader

L: Machine Hopper

Dry Air Flow

✓ Moist Air Flow

≪ Moist Material Flow

Dry Material and Air Flow